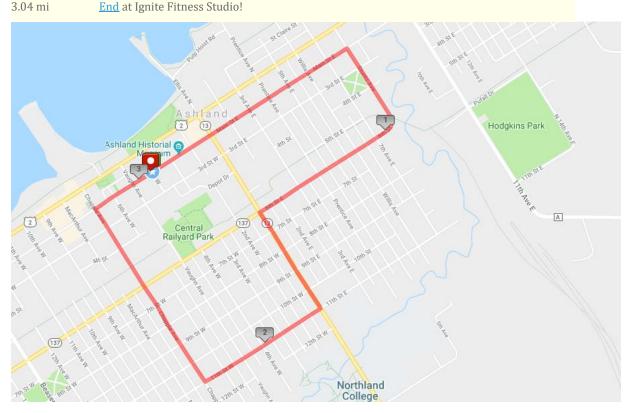

## 5K-ish TURN BY TURN DIRECTIONS

## Head northeast on Main St W toward 3rd Ave W

| 0.7 mi  | Head southeast on Stuntz Ave toward 3rd St E   |
|---------|------------------------------------------------|
| 0.89 mi | Head southeast on Stuntz Ave                   |
| 0.97 mi | Continue onto 6th St                           |
| 1.45 mi | Head southwest on 6th St E toward Ellis Ave S  |
| 1.45 mi | <u>Turn left onto Ellis Ave S</u>              |
| 1.79 mi | Head southeast on Ellis Ave S toward 11th St   |
| 1.8 mi  | Turn right onto 11th St                        |
| 2.21 mi | Head northwest on Chapple Ave toward 10th St W |
| 2.84 mi | Head southeast on Chapple Ave toward Main St W |
| 2.84 mi | Turn left onto Main St W                       |
| 3 04 mi | End at Ignita Fitness Studiol                  |